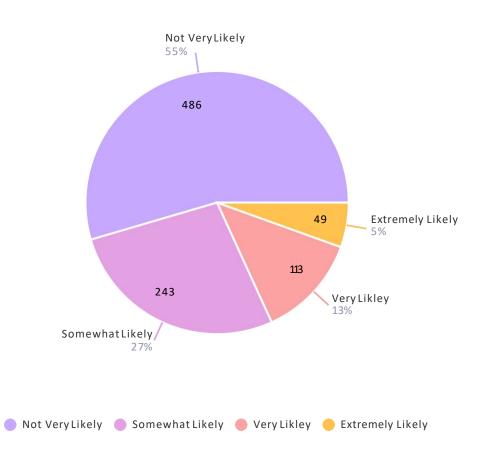

#### How likely are you to use a BBQ Grill while enjoying the Picnic Shelters at Union Town Square?

891 Responses - 8 Empty