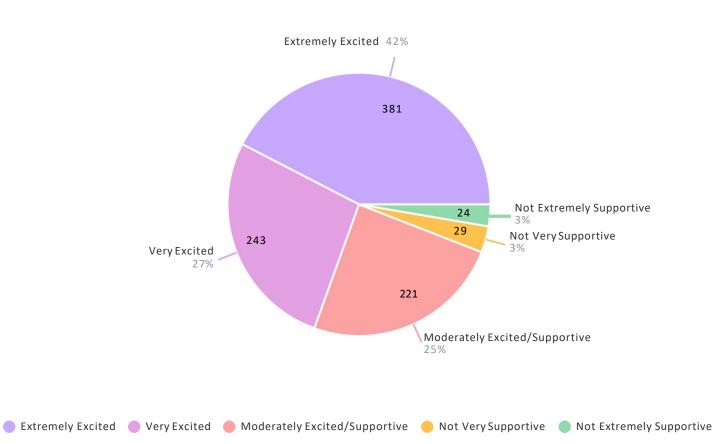

#### How excited or supportive are you of the new Union Town Square?

898 Responses- 1Empty