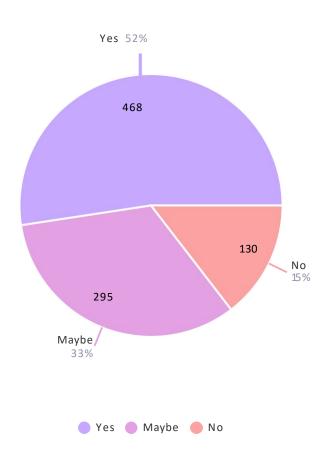

#### Does Union Town Square have a "Destination Factor" - Is it a place you would make a special trip to visit?

893 Responses- 6 Empty