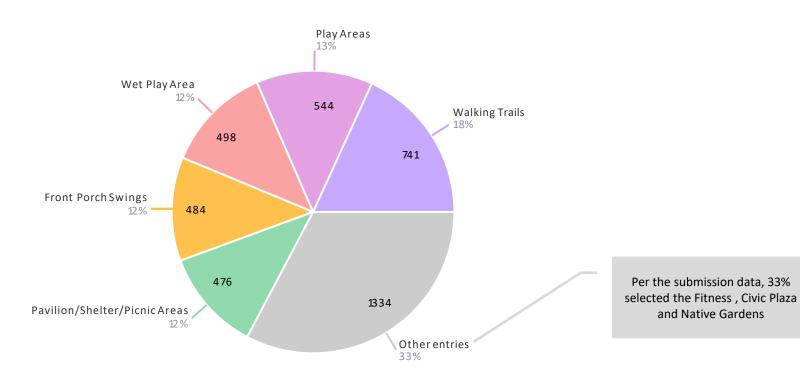

### What Design Elements are you looking forward to the most? (Please select all that apply to you)

4077 Responses- 13 Empty