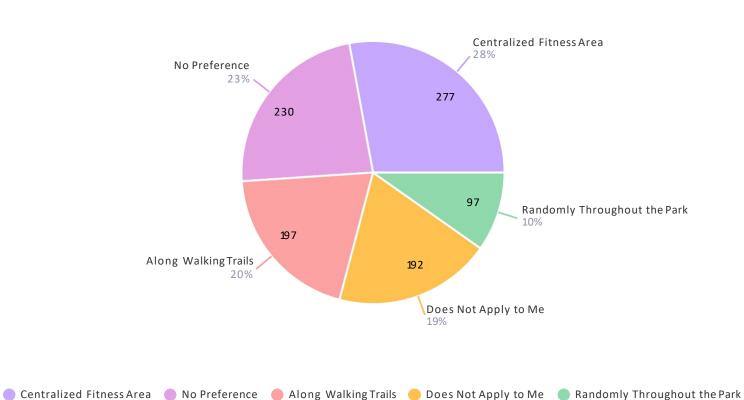

### Where would you prefer to use the Fitness Equipment? (Please select all that apply to you)

993 Responses- 16Empty