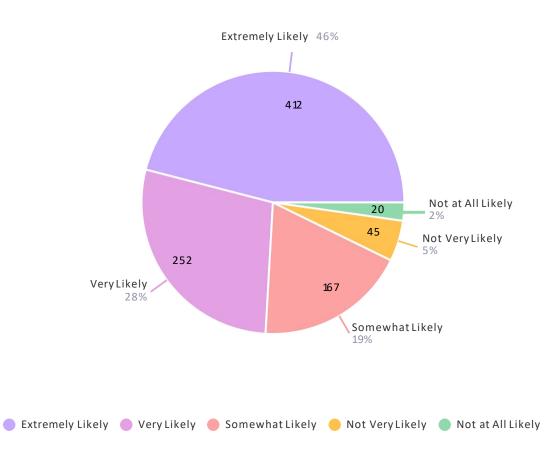

#### How excited or supportive are you of the new Union Town Square?

898 Responses- 1Empty