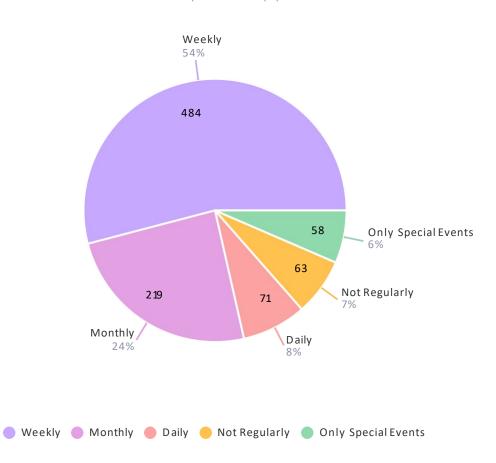

king trails?

891 Responses- 8 Empty





### What are features within the playground areas are most likely desired (Please select all that apply to you)

2824 Responses- 85 Empty





#### How likely are you to utilize the Fitness Equipment Amenities at Union Town Square?

889 Responses- 10Empty





### Where would you prefer to use the Fitness Equipment? (Please select all that apply to you)

993 Responses- 16Empty





### How likely would you utilize the park amenities for an extended time if an EV (Electric Vehicle) Charging Station was available?

892 Responses- 7 Empty





#### How likely are you to use a BBQ Grill while enjoying the Picnic Shelters at Union Town Square?

891 Responses - 8 Empty





#### Is this a park you would visit on a regular basis?

895 Responses- 4 Empty





## **Thank You!**