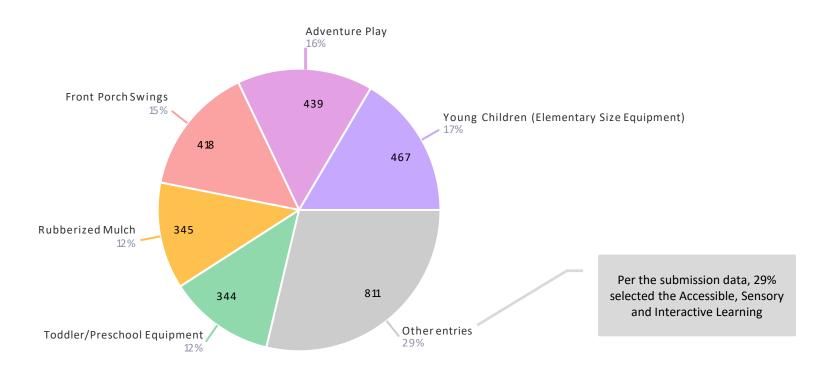

### What are features within the playground areas are most likely desired (Please select all that apply to you)

2824 Responses- 85 Empty