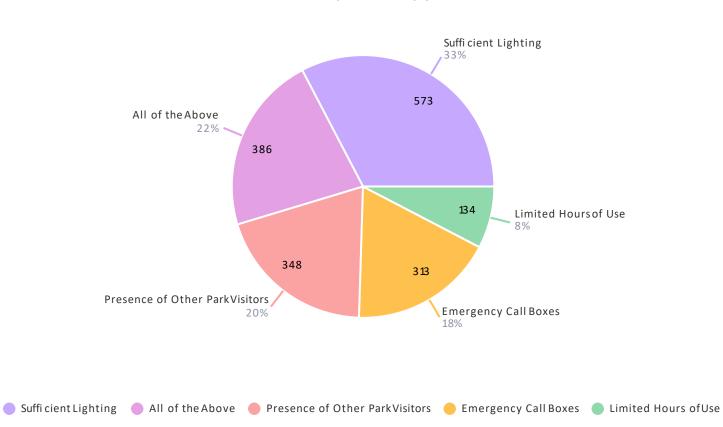

### What features would make you feel safe at Union Town Square? (Please select all that apply to you)

1754 Responses- 10 Empty