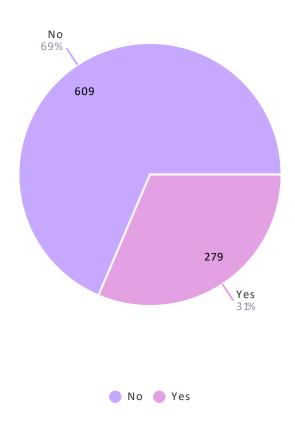

#### Would your safety be a concern at Union Town Square?

888 Responses- 11Empty