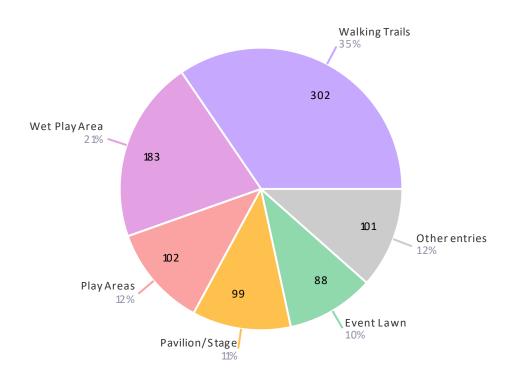

#### Which experience in the park is your mostfavorite?

875 Responses- 24 Empty