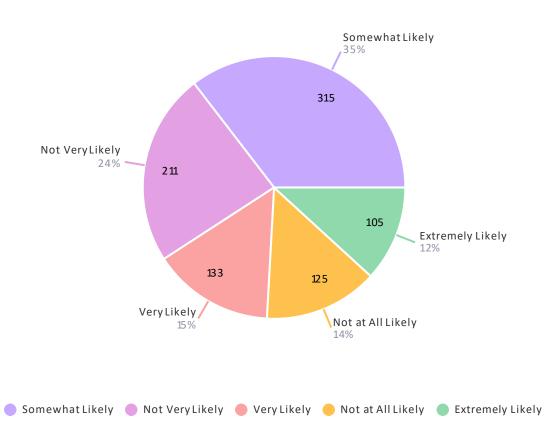

#### How likely are you to utilize the Fitness Equipment Amenities at Union Town Square?

889 Responses- 10Empty