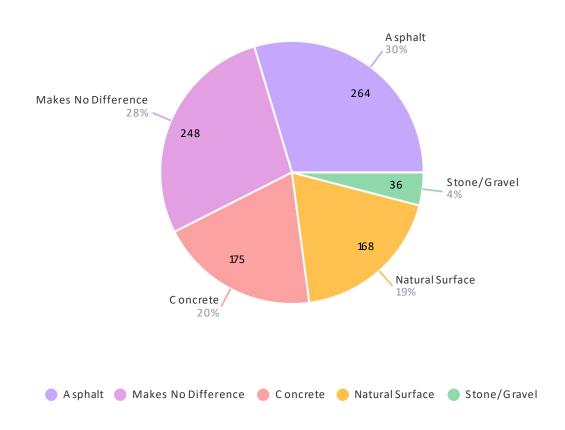

#### What walking surface would you prefer on the walking trails?

891 Responses- 8 Empty