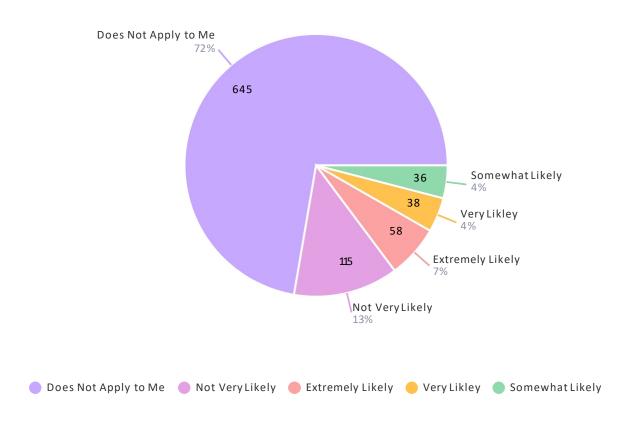

### How likely would you utilize the park amenities for an extended time if an EV (Electric Vehicle) Charging Station was available?

892 Responses- 7 Empty